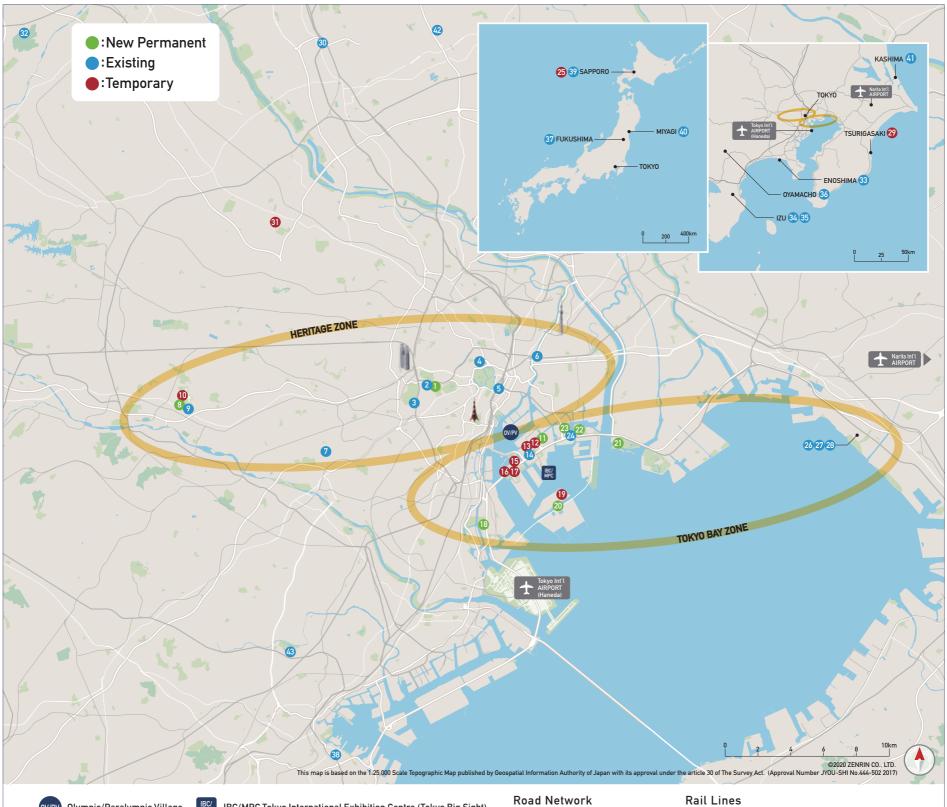

## Olympic and Paralympic Games Venue Master Plan Olympic Games Venue Master Plan as of December 2019 Paralympic Games Venue Master Plan as of April 2019 **HERITAGE ZONE**

- 1 Olympic Stadium □ Opening and Closing Ceremonies, Athletics
  □ Football
- 2 Tokyo Metropolitan Gymnasium □△ Table Tennis
- Yoyogi National Stadium △ Badminton, Wheelchair Rugby
- 4 Nippon Budokan □ △ Judo
- 5 Tokyo International Forum □ Weightlifting△ Powerlifting
- 6 Kokugikan Arena ■ Boxing
- Equestrian Park ☐ Equestrian (Dressage, Eventing, Jumping) △ Equestrian
- Musashino Forest Sport Plaza ☐ Badminton. Modern Pentathlon
- Tokyo Stadium □ Football, Rugby, Modern Pentathlon

▲ Wheelchair Basketball

Musashinonomori Park □ Cycling (Road)

## **TOKYO BAY ZONE**

- Ariake Arena ■ Volleyball (Volleyball) △ Wheelchair Basketball
- Ariake Gymnastics Centre ☐ Gymnastics
- Ariake Urban Sports Park ☐ Cycling (BMX Freestyle, BMX Racing)
- Mariake Tennis Park □ Tennis
- △ Wheelchair Tennis (6) Odaiba Marine Park
- □ △ Triathlon Aquatics (Marathon Swimming) 1 Shiokaze Park
- ☐ Volleyball (Beach Volleyball) M Aomi Urban Sports Park ☐ 3x3 Basketball, Sport Climbing
- ▲ Football 5-a-side 18 Oi Hockey Stadium
- 1 Sea Forest Cross-Country Course ☐ Equestrian (Eventing (Cross Country))
- 20 Sea Forest Waterway ☐ Canoe (Sprint), Rowing △ Canoe, Rowing

- Kasai Canoe Slalom Centre Canoe (Slalom)
- Yumenoshima Park Archery Field □ △ Archery
- Tokyo Aquatics Centre (Swimming, Diving, Artistic Swimming) ▲ Swimming
- 💯 Tatsumi Water Polo Centre ☐ Aquatics (Water I
- 23 Makuhari Messe Hall A □ Taekwondo, Wrestling △ Sitting Volleyball
- Makuhari Messe Hall B ☐ Fencing △ Taekwondo, Wheelchair Fencing
- 28 Makuhari Messe Hall C ▲ Goalball

## **OTHER VENUES**

- Sapporo Odori Park  $\square$  Athletics (Marathon, Race Walk)
- Tsurigasaki Surfing Beach Surfing
- Saitama Super Arena ■ Basketball (Basketball)
- Asaka Shooting Range □ △ Shooting

- 32 Kasumigaseki Country Club □ Golf
- 33 Enoshima Yacht Harbour Sailing
- 3 Izu Velodrome □ △ Cycling (Track)
- 35 Izu MTB Course Cycling (Mountain Bike)
- 35 Fuji International Speedway □△ Cycling (Road)
- Fukushima Azuma Baseball Stadium ■ Baseball/Softball 39 Yokohama Baseball Stadium
- Baseball/Softball 39 Sapporo Dome □ Football
- Miyagi Stadium
- 41 Ibaraki Kashima Stadium □ Football
- Saitama Stadium □ Football
- 49 International Stadium Yokohama □ Football